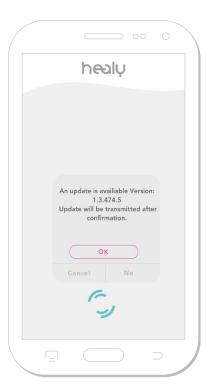

#### 3.2 Settings

In the settings menu you can activate logging using the menu item "Activate Logging", see **Figure 3.2.1**. With the menu item "Check for updates" you can download the Healy frequency program set you purchased, see **Figure 3.2.2**. The menu item "Choose language" allows you to change the language in which the Healy App is displayed.

Figure 3.2.1: Settings menu

Figure 3.2.2: Healy program update

Frequencies for Life

Healy World GmbH | Potsdamer Platz 1 | 10785 Berlin - Germany www.healyworld.net