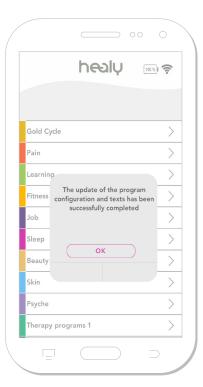

#### 3.2 Settings

In the settings menu you can activate logging using the menu item "Activate Logging", see **Figure 3.2.1**. With the menu item "Check for updates" you can download the Healy frequency program set you purchased, see **Figure 3.2.2**. The menu item "Choose language" allows you to change the language in which the Healy App is displayed.

Figure 3.2.1: Settings menu

Figure 3.2.2: Healy program update

Frequencies for Life

Healy World GmbH | Potsdamer Platz 1 | 10785 Berlin - Germany www.healyworld.net