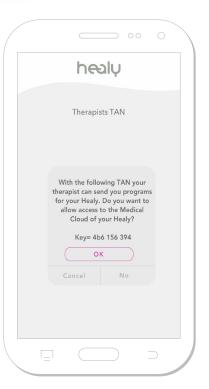

To create the Practitioner TAN, your smartphone needs a connection to the Internet. Generate the Practitioner TAN by clicking on the button "Enable?" in the Practitioner TAN menu, see **Figure 3.1.1** and **Figure 3.1.2**. Then you send the Practitioner TAN to your practitioner, see **Figure 3.1.3**, who can then transfer your practitioner programs to your Healy App.

**Figure 3.1.1:** Creating Practitioner TAN for practitioners

**Figure 3.1.2:** Example of a Practitioner

**Figure 3.1.3:** Confirmation for Practitioner access

**Figure 3.1.4:** Therapist TAN – No internet connection available