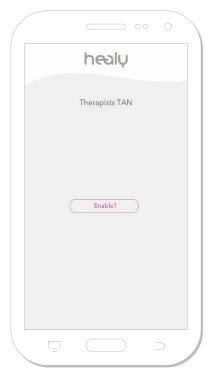

#### 3.1 Practitioner TAN

Using the Practitioner TAN function you can let your practitioner transfer individual programs from their TimeWaver Frequency system to your Healy or delete formerly transferred programs.

To create the Practitioner TAN, your smartphone needs a connection to the Internet. Generate the Practitioner TAN by clicking on the button "Enable?" in the Practitioner TAN menu, see **Figure 3.1.1** and **Figure 3.1.2**. Then you send the Practitioner TAN to your practitioner, see **Figure 3.1.3**, who can then transfer your practitioner programs to your Healy App.

**Figure 3.1.1:** Creating Practitioner TAN for practitioners

**Figure 3.1.2:** Example of a Practitioner

**Figure 3.1.3:** Confirmation for Practitioner access

**Figure 3.1.4:** Therapist TAN – No internet connection available