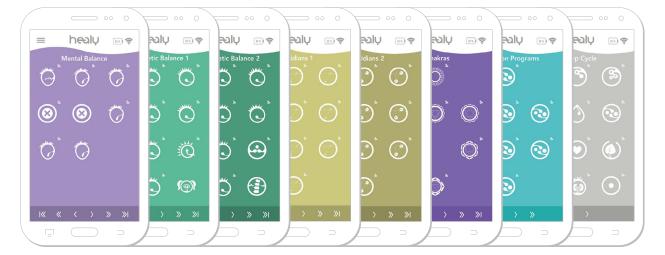

## Content

| Foreword                                                                                                                                       | 3  |
|------------------------------------------------------------------------------------------------------------------------------------------------|----|
| 1 Introduction                                                                                                                                 | 5  |
| <ul><li>1.1 Healy Program Functions for Systemic Bioenergetic Harmonization</li><li>1.1.1 Realtime Mode</li><li>1.1.2 Resonance Mode</li></ul> |    |
| 1.1.3 Selection Mode 1.1.4 Warnings                                                                                                            |    |
| 1.2 Supporting Factors in Combination with Frequency Applications                                                                              | 6  |
| 2 Healy Frequency Programs                                                                                                                     | 7  |
| 2.1 Gold Cycle                                                                                                                                 | 3  |
| 2.2 Learning                                                                                                                                   | 9  |
| 2.3 Fitness                                                                                                                                    | 10 |
| 2.4 Job                                                                                                                                        | 11 |
| 2.5 Sleep                                                                                                                                      | 12 |
| 2.6 Beauty                                                                                                                                     | 13 |
| 2.7 Skin                                                                                                                                       | 14 |
| 2.8 Mental Balance*                                                                                                                            | 15 |
| 2.9 Bioenergetic Harmony 1                                                                                                                     | 16 |
| 2.10 Bioenergetic Harmony 2                                                                                                                    | 17 |
| 2.11 Meridians 1                                                                                                                               | 18 |
| 2.12 Meridians 2                                                                                                                               | 19 |
| 2.13 Chakras                                                                                                                                   | 20 |
| 2.14 Protection Programs                                                                                                                       | 22 |
| 2.15 Deep Cycle                                                                                                                                | 23 |
| 2.15.1 Short Description of the Deep Cycle Programs                                                                                            | 23 |
| 2.15.2 Preparatory Programs                                                                                                                    | 23 |
| 2.15.3 The Deep Cycle Programs                                                                                                                 | 24 |
| 2.16 Practitioner Programs                                                                                                                     | 24 |
| 3 Additional Functions                                                                                                                         | 25 |
| 3.1 Practitioner TAN                                                                                                                           | 25 |
| 3.2 Settings                                                                                                                                   | 25 |
| 3.3 Information                                                                                                                                | 25 |

# 2 Healy Frequency Programs