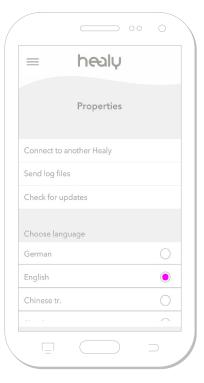

#### 3.2 Settings

In the settings menu you can activate logging using the menu item "Activate Logging", see **Figure 3.2.1**. With the menu item "Check for updates" you can download the Healy frequency program set you purchased, see **Figure 3.2.2**. The menu item "Choose language" allows you to change the language in which the Healy App is displayed.

Figure 3.2.1: Settings menu

Figure 3.2.2: Healy program update

Frequencies for Life

Healy World GmbH | Potsdamer Platz 1 | 10785 Berlin - Germany www.healyworld.net