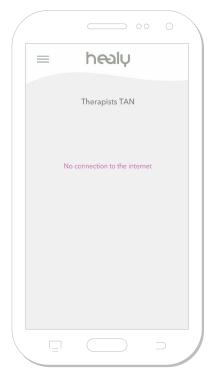

If "No connection" is displayed in the Practitioner TAN menu, see **Figure 3.1.4**, please check your Internet connection.

**Figure 3.1.1:** Creating Practitioner TAN for practitioners

**Figure 3.1.2:** Example of a Practitioner

**Figure 3.1.3:** Confirmation for Practitioner access

**Figure 3.1.4:** Therapist TAN – No internet connection available